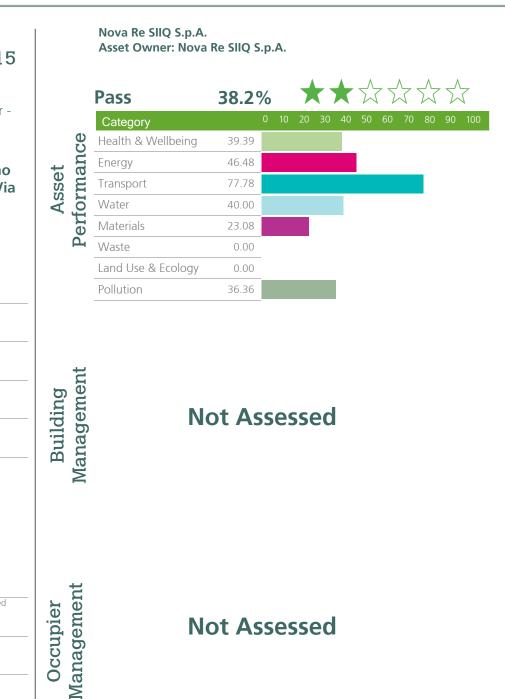

## BREEAM®

Code for a Sustainable Built Environment www.breeam.com

| BREEAM In-Use<br>The assessment of the Floor -2, 0, 1, 2 of:<br>Milano, Corso San Gottardo - V<br>Gentilino<br>Corso San Gottardo - Via Gent<br>Milano<br>20100 | Via                                                                                                                                                                                         |
|-----------------------------------------------------------------------------------------------------------------------------------------------------------------|---------------------------------------------------------------------------------------------------------------------------------------------------------------------------------------------|
| has been carried out according to Technica<br>BREEAM In-Use International:<br>by a Licensed Assessor for:                                                       | $\sim$                                                                                                                                                                                      |
| Nova Re SIIQ S.p.A.<br>Asset Owner: Nova Re SIIQ S.p.A                                                                                                          | Α.                                                                                                                                                                                          |
| Certificate Number: BIU00008924-1.0                                                                                                                             | ) Issue: <b>1.0</b>                                                                                                                                                                         |
|                                                                                                                                                                 | ) Issue: <b>1.0</b><br>E Global Limited in accordance with the requirements of                                                                                                              |
| The assessment process is certified by BRE<br>Scheme Document SD123<br>Asset Performance: 38<br>Pass                                                            |                                                                                                                                                                                             |
| The assessment process is certified by BRE<br>Scheme Document SD123Asset Performance:38                                                                         | <ul> <li>E Global Limited in accordance with the requirements of</li> <li>B.2% Eleonora Sablone         <ul> <li>Licensed Assessor Company</li> <li>Eleonora Sablone</li> </ul> </li> </ul> |

## BREEAM In-Use International: 2015

The assessment of the Floor - 2, 0, 1, 2 of:

Milano, Corso San Gottardo - Via Gentilino Corso San Gottardo - Via Gentilino Milano 20100 Italy

BIU00008924-1.0 Certificate Number